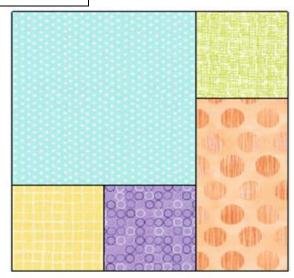

## Magic 5 Block

This kit contains enough fabric for twenty (20) 12.5 in (unfinished) blocks and coordinating backing fabric. Blocks set 4 x 5 will make a quilt 48 x 60 in.

| <u>Piece</u> | <u>Size</u>   | <u>Count</u> |
|--------------|---------------|--------------|
| Α            | 8.5 x 8.5 in. | (20)         |
| В            | 4.5 x 4.5 in. | (60)         |
| С            | 4.5 x 8.5 in. | (20)         |

## **Sewing Instructions**

- Sew 2 B squares together and press. Sew unit to large A square and press.
- Sew remaining B square to C rectangle and press.
- Sew complete B/C unit to the A/B+B unit and press.
- Sew 20 blocks. Block should measure 12.5 inches (unfinished) when complete
- Set blocks 4 across and 5 down, rotating blocks any way you'd like (See setting examples)
- Sew blocks together and then rows together to complete quilt top