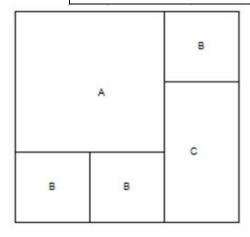

## Magic 5 Block

This kit contains enough fabric for twenty (20) 12.5 in (unfinished) blocks and coordinating backing fabric. Blocks set 4 x 5 will make a quilt 48 x 60 in.

| <u>Piece</u> | <u>Size</u>   | <u>Count</u> |
|--------------|---------------|--------------|
| Α            | 8.5 x 8.5 in. | (20)         |
| В            | 4.5 x 4.5 in. | (60)         |
| С            | 4.5 x 8.5 in. | (20)         |

## **Sewing Instructions**

- Sew 2 B squares together and press. Sew unit to large A square and press.
- Sew remaining B square to C rectangle and press.
- Sew complete B/C unit to the A/B+B unit and press.
- Sew 20 blocks. Block should measure 12.5 inches (unfinished) when complete
- Set blocks 4 across and 5 down, rotating blocks any way you'd like (See setting examples)
- Sew blocks together and then rows together to complete quilt top