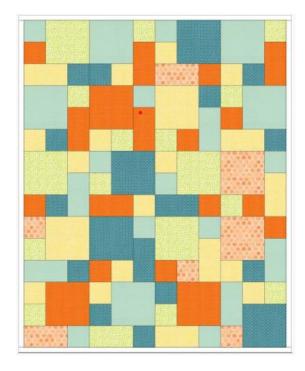

## **Sewing Instructions**

- Sew 2 B squares together and press. Sew unit to large A square and press.
- Sew remaining B square to C rectangle and press.
- Sew complete B/C unit to the A/B+B unit and press.
- Sew 20 blocks. Block should measure 12.5 inches (unfinished) when complete
- Set blocks 4 across and 5 down, rotating blocks any way you'd like (See setting examples)
- Sew blocks together and then rows together to complete quilt top