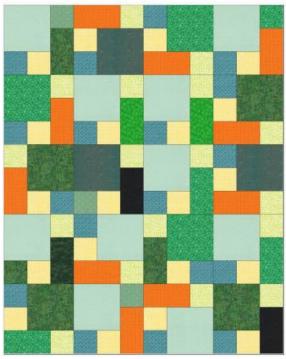

## **Sewing Instructions**

- Sew 2 B squares together and press. Sew unit to large A square and press.
- Sew remaining B square to C rectangle and press.
- Sew complete B/C unit to the A/B+B unit and press.
- Sew 20 blocks. Block should measure 12.5 inches (unfinished) when complete
- Set blocks 4 across and 5 down, rotating blocks any way you'd like (See setting examples)
- Sew blocks together and then rows together to complete quilt top